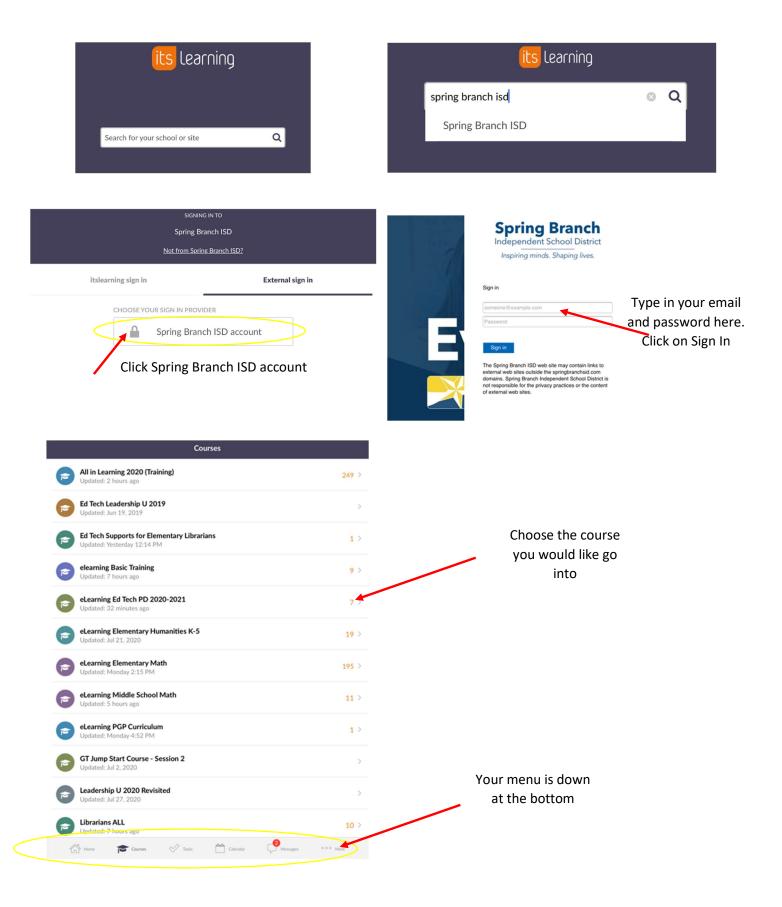

to download Clever and itslearning apps if you are using your own device

## Click on the Clever app. The first time, you will be asked to allow Clever to access your camera. Click OK and easily scan your Clever badge if you have one.



Click Log in with Active Directory or use your Clever badge if you have one

Once you are in Clever, you can click on a picture to be taken to the site or resource. Some websites will be logged in for you and others still require a username and password. By clicking on your school's Login Info picture, you will be taken to a list of logins for many of the resources on Clever.

## **Thornwood Resources**









0







Sora by OverDrive

Britannica 0 School

Info Bits 😧

Destiny Campus Page

its 😧

## its learning Click on itslearning app on your iPad