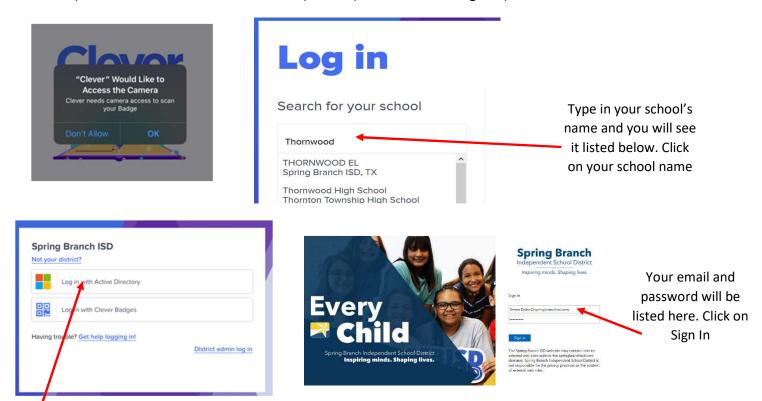

## Click on the Clever app. The first time, you will be asked to allow Clever to access your camera. Click OK and easily scan your Clever badge if you have one.

Click Log in with Active Directory or use your Clever badge if you have one